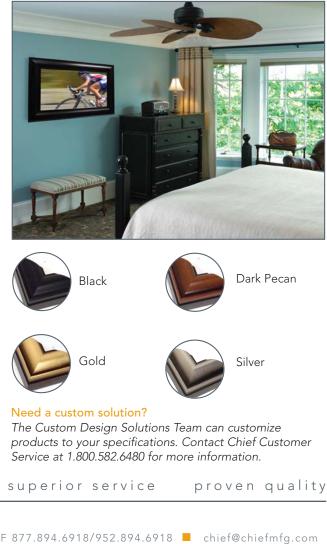

## **NEW DECORATIVE FRAMES**

- Designed to fit 32", 42" and 50" flat panel TVs
- All frames include an easy-to-install Infrared Kit, allowing you to continue using your current TV remote
- Available in a variety of colors and sizes so you can choose the frame that best fits with the room décor

| Model  | Description                                       |
|--------|---------------------------------------------------|
| DFK32B | Black 32" Flat Panel Frame (includes IR Kit)      |
| DFK32G | Gold 32" Flat Panel Frame (includes IR Kit)       |
| DFK32P | Dark Pecan 32" Flat Panel Frame (includes IR Kit) |
| DFK32S | Silver 32" Flat Panel Frame (includes IR Kit)     |
| DFM32  | 32" Optical Mirror Kit                            |
| DFK42B | Black 42" Flat Panel Frame (includes IR Kit)      |
| DFK42G | Gold 42" Flat Panel Frame (includes IR Kit)       |
| DFK42P | Dark Pecan 42" Flat Panel Frame (includes IR Kit) |
| DFK42S | Silver 42" Flat Panel Frame (includes IR Kit)     |
| DFM42  | 42" Optical Mirror Kit                            |
| DFK50B | Black 50" Flat Panel Frame (includes IR Kit)      |
| DFK50G | Gold 50" Flat Panel Frame (includes IR Kit)       |
| DFK50P | Dark Pecan 50" Flat Panel Frame (includes IR Kit) |
| DFK50S | Silver 50" Flat Panel Frame (includes IR Kit)     |
| DFM50  | 50" Optical Mirror Kit                            |